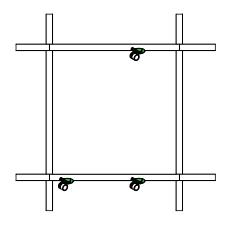

Adapter can also be integrated and used into the T-profile ceiling system and open aluminum grid.

Design and patent protected.

Material Installation Socket Nominal Voltage Form protection Weight

Dimensions [mm]

## Easy and flexible installation on grid

| Item No.     | Description                                          | Painting<br>colour |
|--------------|------------------------------------------------------|--------------------|
| 030-001-01-A | tracky™ spotlight adaptor, White                     | White              |
| 030-001-02-A | tracky™ spotlight adaptor, Grey                      | Grey               |
| 030-001-03-A | tracky™ spotlight adaptor, Black                     | Black              |
| 031-001-01   | 3,0 m x1,0 mm2 cable, IEC plug/Shucko plug, White    | White              |
| 031-001-03   | 3,0 m x1,0 mm2 kabel, IEC plug/Shucko<br>plug, Black | Black              |
| 031-002-03   | 3,0 m x1,0 mm2 kabel, IEC plug/UK plug,<br>Black.    | Black              |