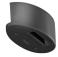

## tracky™ spotlight adapter

Magnetic spotlight adapter for mounting the 3-phase universal adapter fitted spotlights to metal grid ceilings.

Mounting is very easy done directly on the profile edge using the four strong neodymium magnets with permanent traction.

## Easy and flexible installation on grid

| Item No.     | Description                                          | Painting<br>colour |
|--------------|------------------------------------------------------|--------------------|
| 030-001-01-A | tracky™ spotlight adaptor, White                     | White              |
| 030-001-02-A | tracky™ spotlight adaptor, Grey                      | Grey               |
| 030-001-03-A | tracky™ spotlight adaptor, Black                     | Black              |
| 031-001-01   | 3,0 m x1,0 mm2 cable, IEC plug/Shucko plug, White    | White              |
| 031-001-03   | 3,0 m x1,0 mm2 kabel, IEC plug/Shucko<br>plug, Black | Black              |
| 031-002-03   | 3,0 m x1,0 mm2 kabel, IEC plug/UK plug,<br>Black.    | Black              |