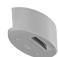

## tracky™ spotlight adapter

Magnetic spotlight adapter for mounting the 3-phase universal adapter fitted spotlights to metal grid ceilings.

Mounting is very easy done directly on the profile edge using the four strong neodymium magnets with permanent traction.

## Easy and flexible installation on grid

| Item No.     | Description                                          | Painting<br>colour |
|--------------|------------------------------------------------------|--------------------|
| 030-001-01-A | tracky™ spotlight adaptor, White                     | White              |
| 030-001-02-A | tracky™ spotlight adaptor, Grey                      | Grey               |
| 030-001-03-A | tracky™ spotlight adaptor, Black                     | Black              |
| 031-001-01   | 3,0 m x1,0 mm2 cable, IEC plug/Shucko plug, White    | White              |
| 031-001-03   | 3,0 m x1,0 mm2 kabel, IEC plug/Shucko<br>plug, Black | Black              |
| 031-002-03   | 3,0 m x1,0 mm2 kabel, IEC plug/UK plug,<br>Black.    | Black              |