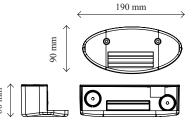

Adapter can also be integrated and used into the T-profile ceiling system and open aluminum grid.

Design and patent protected.

Material Installation Socket Nominal Voltage Form protection Weight

Dimensions [mm]

fiastic fixPOiNT / prioGRID profile C13 (IEC type) 230/240 V, 50 Hz IP 20. Class I. CE-approved 0,33 kg