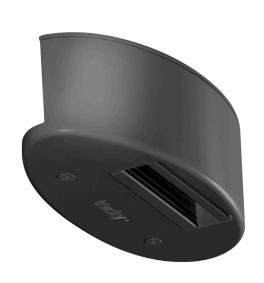

## tracky™ spotlight adapter

Magnetic spotlight adapter for mounting the 3-phase universal adapter fitted spotlights to metal grid ceilings.

Mounting is very easy done directly on the profile edge using the four strong neodymium magnets with permanent traction.

Power supply with 3.0 m earthed cable and plug is included.

For usage with Caleidoscope ceiling – and lighting profiles made of steel with profile dimensions  $100\times80$  or  $70\times50$  mm.

Maximum load from spotlight: 2,5 kg.

Adapter can also be integrated and used into the T-profile ceiling system and open aluminum grid.

Design and patent protected.

Material Installation Socket Nominal Voltage Form protection Weight

Dimensions [mm]