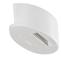

## tracky™ spotlight adapter

Magnetic spotlight adapter for mounting the 3-phase universal adapter fitted spotlights to metal grid ceilings.

Mounting is very easy done directly on the profile edge using the four strong neodymium magnets with permanent traction.

## Easy and flexible installation on grid

| Item No.     | Description                                          | Painting<br>colour |
|--------------|------------------------------------------------------|--------------------|
| 030-001-01-A | tracky™ spotlight adaptor, White                     | White              |
| 030-001-02-A | tracky™ spotlight adaptor, Grey                      | Grey               |
| 030-001-03-A | tracky™ spotlight adaptor, Black                     | Black              |
| 031-001-01   | 3,0 m x1,0 mm2 cable, IEC plug/Shucko plug, White    | White              |
| 031-001-03   | 3,0 m x1,0 mm2 kabel, IEC plug/Shucko<br>plug, Black | Black              |
| 031-002-03   | 3,0 m x1,0 mm2 kabel, IEC plug/UK plug,<br>Black.    | Black              |