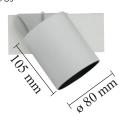

## **Dimensions**

Die-cast aluminium and plastic housing 3000 K B BBL L90 50 000 h (T<sub>a</sub> 25°) 90 3000 lm 2 SDCM 230/240 V, 50/60 Hz IP 20. Class III. CE-approved 0,65 kg (spot) + 0,35 kg (driver) White Yes