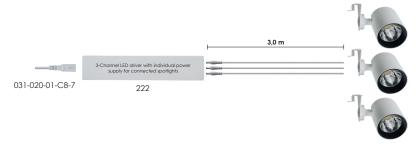

## smartLED™ Edge

LED-spotlight with unique patented fixing holder for functional grid ceiling systems.

The LED driver is designed for easy placement inside Caleidoscope grid channels. Three (3) spotlights can be connected to one (1) LED driver with the included 3,0 meter cable system.

| Item No.        | Description                                                                      | Painting<br>colour | Power | Lumen   | Reflector    | EEC | LED Colour          | Amount/<br>Fuse 16 A<br>C-type | Amount/<br>Fuse 16 A<br>B-type |
|-----------------|----------------------------------------------------------------------------------|--------------------|-------|---------|--------------|-----|---------------------|--------------------------------|--------------------------------|
| 222 3930 20     | smartLED White, Medium 20°,<br>3000 K B BBL (3,0 M connection<br>cable included) | White              | 23 W  | 3000 lm | 20° (Medium) | A+  | 3000 K<br>Below BBL | 45                             | 27                             |
| 222 3930 38     | smartLED, White, Flood 38°,<br>3000 K B BBL (3,0 M connection<br>cable included) | White              | 23 W  | 3000 lm | 53° (Flood)  | A+  | 3000 K<br>Below BBL | 45                             | 27                             |
| 222             | smartLED Driver 3x600 mA<br>ON/OFF                                               | White              |       |         |              |     |                     | 15                             | 9                              |
| 222e            | eSAVE Driver 3x600 mA                                                            | White              |       |         |              |     |                     | 17                             | 10                             |
| 031-010-C8C7-2M | Power Cable 2,0 m (2x0,72 mm2) C8 + C7, White                                    | White              |       |         |              |     |                     |                                |                                |
| A-3022          | 2,0 M extension cable for smartLED spotlights. Male/female connectors.           | White              |       |         |              |     |                     |                                |                                |