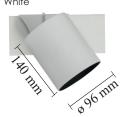

## **Dimensions**

Die-cast aluminium and plastic housing 3500 K L90 50 000 h (T<sub>a</sub> 25°) 90 2950 lm 2 SDCM 230/240 V, 50/60 Hz IP 20. Class III. CE-approved 0,65 kg (spot) + 0,35 kg (driver)

| Item No.    | Description                                                                   | Painting<br>colour | Power | Lumen<br>output | Reflector    | EEC | LED Colour | Amount/<br>Fuse 16 A<br>C-type | Amount/<br>Fuse 16 A<br>B-type |
|-------------|-------------------------------------------------------------------------------|--------------------|-------|-----------------|--------------|-----|------------|--------------------------------|--------------------------------|
| 221 3935 20 | smartLED White, Medium 20°,<br>3500 K<br>(3,0 M connection cable<br>included) | White              | 31 W  | 2950 lm         | 20° (Medium) | A+  | 3500 K     | 45                             | 27                             |
| 221 3935 43 | smartLED, White, Flood 43°,<br>3500 K<br>(3,0 M connection cable<br>included) | White              | 31 W  | 2950 lm         | 43° (Flood)  | A+  | 3500 K     | 45                             | 27                             |
| 221         | smartLED Driver 3x800 mA                                                      | White              |       |                 |              |     |            | 15                             | 9                              |
| 031-020-01  | Power Cable<br>1,0 m (2x0,72 mm2) 2 pin EU<br>plug + IEC C7, WHITE            | White              |       |                 |              |     |            |                                |                                |
| A-3022      | 2,0 M extension cable for smartLED spotlights, Male/female connectors.        | White              |       |                 |              |     |            |                                |                                |