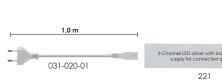

## **Dimensions**

Die-cast aluminium and plastic housing 3500 K L90 50 000 h (T<sub>a</sub> 25°) 90 2950 lm 2 SDCM 230/240 V, 50/60 Hz IP 20. Class III. CE-approved 0,65 kg (spot) + 0,35 kg (driver)

| Item No.    | Description                                                                   | Painting<br>colour | Power | Lumen<br>output | Reflector    | EEC | LED Colour | Amount/<br>Fuse 16 A<br>C-type | Amount/<br>Fuse 16 A<br>B-type |
|-------------|-------------------------------------------------------------------------------|--------------------|-------|-----------------|--------------|-----|------------|--------------------------------|--------------------------------|
| 221 3935 20 | smartLED White, Medium 20°,<br>3500 K<br>(3,0 M connection cable<br>included) | White              | 31 W  | 2950 lm         | 20° (Medium) | A+  | 3500 K     | 45                             | 27                             |
| 221 3935 43 | smartLED, White, Flood 43°,<br>3500 K<br>(3,0 M connection cable<br>included) | White              | 31 W  | 2950 lm         | 43° (Flood)  | A+  | 3500 K     | 45                             | 27                             |
| 221         | smartLED Driver 3x800 mA                                                      | White              |       |                 |              |     |            | 15                             | 9                              |
| 031-020-01  | Power Cable<br>1,0 m (2x0,72 mm2) 2 pin EU<br>plug + IEC C7, WHITE            | White              |       |                 |              |     |            |                                |                                |
| A-3022      | 2,0 M extension cable for smartLED spotlights, Male/female connectors.        | White              |       |                 |              |     |            |                                |                                |