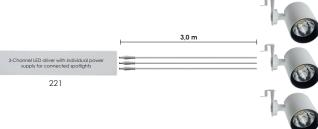

## smartLED™ Edge

LED-spotlight with unique patentpending fixing for functional ceiling systems.

The LED driver is designed for easy placement inside Caleidoscope grid channels. Three (3) spotlights can be connected to one (1) LED driver with the included 3,0 meter cable system.